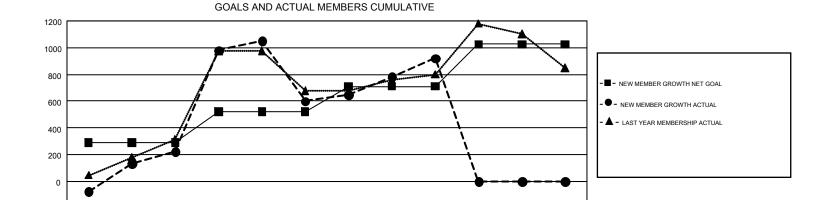

## GMT Constitutional Area 7, Group C

**GMT:** JUSWAN TJOE

REPORT DOES NOT INCLUDE CLUBS IN UNDISTRICTED AREAS.

| Clubs                 |               |           |               | Members               |                                                                |                                                              |                                                    |  |
|-----------------------|---------------|-----------|---------------|-----------------------|----------------------------------------------------------------|--------------------------------------------------------------|----------------------------------------------------|--|
| RESULTS FOR 2016-2017 |               |           |               | RESULTS FOR 2016-2017 |                                                                |                                                              |                                                    |  |
| QUARTER               | NEW CLUB GOAL | NEW CLUBS | DROPPED CLUBS | QUARTER               | NEW MEMBER GROWTH<br>NET GOAL (not reinstated<br>or transfers) | NEW MEMBER<br>GROWTH ACTUAL (not<br>reinstated or transfers) | DROPPED<br>MEMBERS ACTUAL<br>(including transfers) |  |
| JULY/AUG/SEPT         | 8             | 15        | 4             | JULY/AUG/SEPT         | 290                                                            | 641                                                          | 419                                                |  |
| OCT/NOV/DEC           | 7             | 12        | 10            | OCT/NOV/DEC           | 230                                                            | 1,070                                                        | 691                                                |  |
| JAN/FEB/MAR           | 5             | 13        | 1             | JAN/FEB/MAR           | 190                                                            | 489                                                          | 168                                                |  |
| APR/MAY/JUNE          | 6             | 0         | 0             | APR/MAY/JUNE          | 315                                                            | 0                                                            | 0                                                  |  |

## GOALS AND ACTUAL NEW CLUBS CUMULATIVE

| DROPPED CLUBS: 15  DROPPED MEMBERS |           | 225 CLUBS OF 333 ADDED 1 OR MORE<br>NEW MEMBERS | GENDER DISTRIE  MALE  FEMALE                              | 4,318 (46.62%)<br>4,944 (53.38%) |       |
|------------------------------------|-----------|-------------------------------------------------|-----------------------------------------------------------|----------------------------------|-------|
| DECEASED CLUB CANCELLED            | 18<br>152 | CLICK HERE FOR CUMULATIVE                       | TOTAL FAMILY UNIT MEMBERS FAMILY MEMBERS PAYING HALF DUES |                                  | 2,037 |
| OTHER                              | 1,108     | MEMBERSHIP DATA                                 |                                                           |                                  | 1,104 |
| TOTAL                              | 1,278     |                                                 |                                                           |                                  |       |