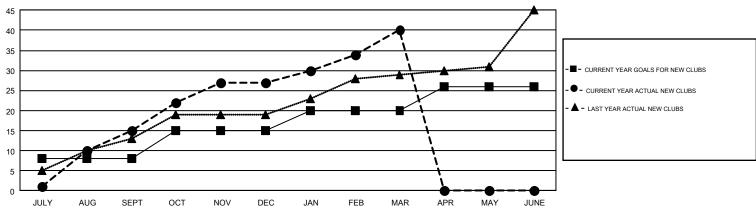

## GMT Constitutional Area 7, Group C

**GMT:** JUSWAN TJOE

REPORT DOES NOT INCLUDE CLUBS IN UNDISTRICTED AREAS.

| Clubs                 |               |           |               | Members               |                                                                |                                                              |                                                    |  |
|-----------------------|---------------|-----------|---------------|-----------------------|----------------------------------------------------------------|--------------------------------------------------------------|----------------------------------------------------|--|
| RESULTS FOR 2016-2017 |               |           |               | RESULTS FOR 2016-2017 |                                                                |                                                              |                                                    |  |
| QUARTER               | NEW CLUB GOAL | NEW CLUBS | DROPPED CLUBS | QUARTER               | NEW MEMBER GROWTH<br>NET GOAL (not reinstated<br>or transfers) | NEW MEMBER<br>GROWTH ACTUAL (not<br>reinstated or transfers) | DROPPED<br>MEMBERS ACTUAL<br>(including transfers) |  |
| JULY/AUG/SEPT         | 8             | 15        | 4             | JULY/AUG/SEPT         | 290                                                            | 641                                                          | 419                                                |  |
| OCT/NOV/DEC           | 7             | 12        | 10            | OCT/NOV/DEC           | 230                                                            | 1,070                                                        | 691                                                |  |
| JAN/FEB/MAR           | 5             | 13        | 1             | JAN/FEB/MAR           | 190                                                            | 489                                                          | 168                                                |  |
| APR/MAY/JUNE          | 6             | 0         | 0             | APR/MAY/JUNE          | 315                                                            | 0                                                            | 0                                                  |  |

## GOALS AND ACTUAL NEW CLUBS CUMULATIVE

| DROPPED CLUBS: 15  DROPPED MEMBERS |           | 225 CLUBS OF 333 ADDED 1 OR MORE<br>NEW MEMBERS | GENDER DISTRIE  MALE  FEMALE                              | 4,318 (46.62%)<br>4,944 (53.38%) |       |
|------------------------------------|-----------|-------------------------------------------------|-----------------------------------------------------------|----------------------------------|-------|
| DECEASED CLUB CANCELLED            | 18<br>152 | CLICK HERE FOR CUMULATIVE                       | TOTAL FAMILY UNIT MEMBERS FAMILY MEMBERS PAYING HALF DUES |                                  | 2,037 |
| OTHER                              | 1,108     | MEMBERSHIP DATA                                 |                                                           |                                  | 1,104 |
| TOTAL                              | 1,278     |                                                 |                                                           |                                  |       |